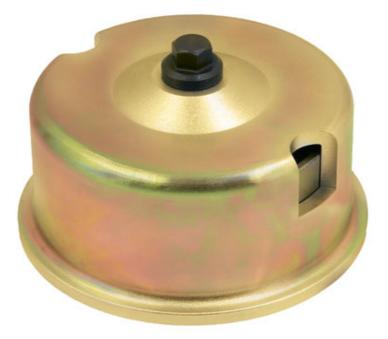

## Rear Main Crankshaft Oil Seal Installer - for Isuzu

Designed to ensure the correct fitment of the rear crankshaft oil seal on the 3.5 tonne Isuzu truck diesel engines as used on N-Series, D-Max and Trooper models.

## **Additional Information**

- Engine applications include: 4JK1 (2.5) 4JB1 (2.8L), 41JG1 (3.1L) and 4JH1 (3.0L) (130 to 140 HP engines).
- Vehicle applications include: N-Series trucks, D-Max and Trooper.
- Designed to fit OEM seal numbers: BZ4962-E and 8-97071561.
- Equivalent to OEM refs: EN-50351 and 5-8840-2359-0.
- Designed to ensure the seal is pulled in square to reduce the potential for seal lip damage during installation. Use in accordance with OEM instructions.